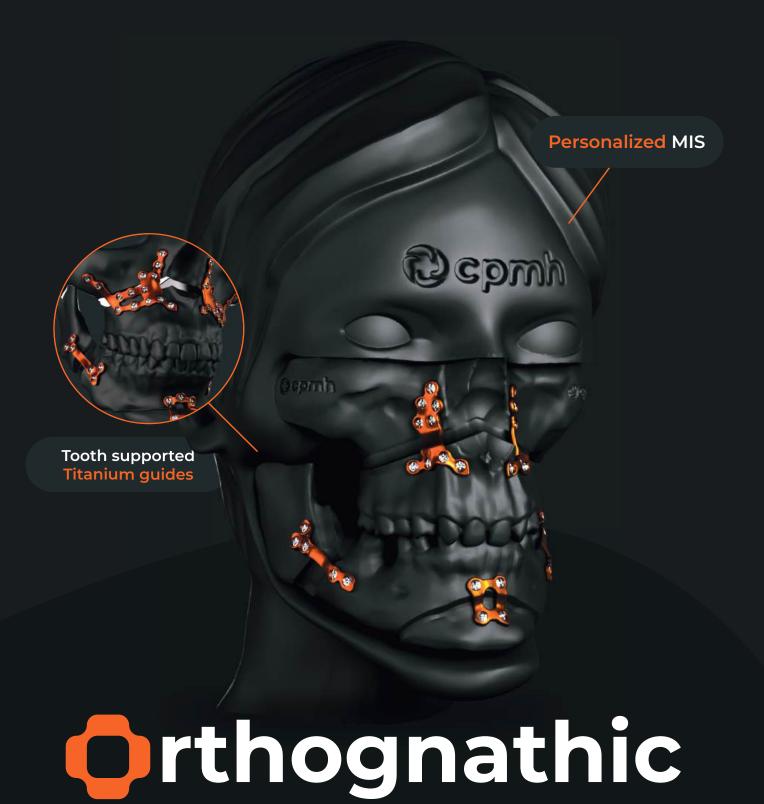

**C**cpmh

The CPMH Orthognathic Surgery
System is a safe, effective and
patient-specific solution, manufactured
within strict quality control standards.

The plates developed by state-of-the-art 3D modeling and Additive Manufacturing Technology with high-quality Titanium offer excellent resistance and biocompatibility.

The plates are perfectly adapted to the patient's anatomy for **precise** and **minimally invasive** orthognathic surgery.

The system **provides surgeons** with greater precision due to customized and individualized manufacturing.

The system components include:

- Maxillary Implants
- Mandible Implants
  - Chin Implants
    - Screws
  - Surgical Guides
    - Biomodels

All components are supplied sterile.