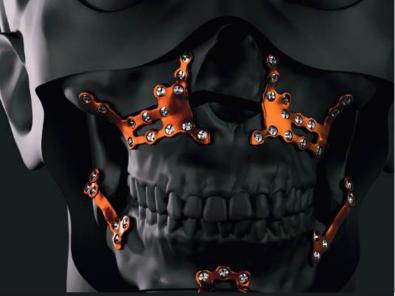

The system components include:

- Maxillary Implants
- Mandible Implants
  - Chin Implants
    - Screws
  - Surgical Guides
    - Biomodels

All components are supplied sterile.