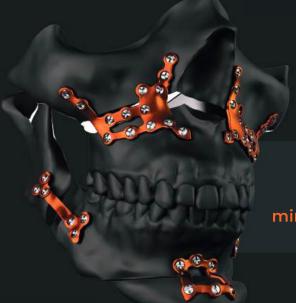

The system components include:

- Maxillary Implants
- Mandible Implants
  - Chin Implants
    - Screws
  - Surgical Guides
    - Biomodels

All components are supplied sterile.