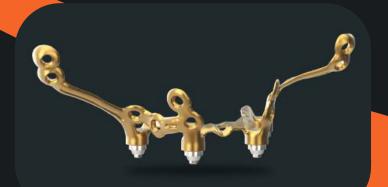

## TECHNOLOGY AND INNOVATION

Implant designed based on a CT scan following the patient's anatomy, 3D-printed in titanium. Achieve lasting and predictable results with CPMH's cutting-edge technology.

## **CLINICAL PRACTICITY**

Immediate loading with high mechanical stability in a single guided procedure.