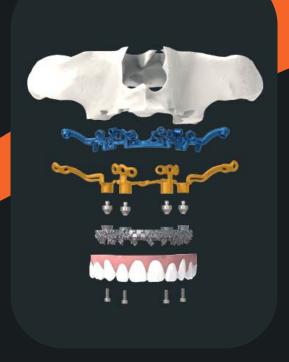

## TECHNOLOGY AND INNOVATION

Implant designed based on a CT scan following the patient's anatomy, 3D-printed in titanium. Achieve lasting and predictable results with CPMH's cutting-edge technology.

## **CLINICAL PRACTICITY**

Immediate loading with high mechanical stability in a single guided procedure.