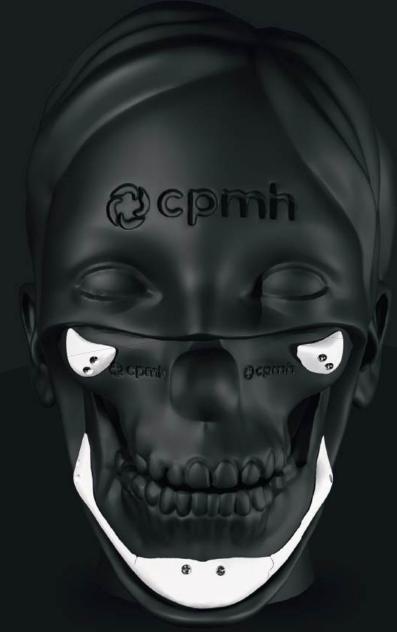

### **PERSONALIZED**

Custom implant according to your bone anatomy.

# **BETTER HARMONY**

And well-defined facial contours.

Using the **custom-made permanent implant**, designed according to your bone anatomy, the results are visible immediately, such as the harmony of facial contours (reduction of sagging and wrinkles and a greater elevation in the cheekbones) and the mandibular contour with a better defined chin.