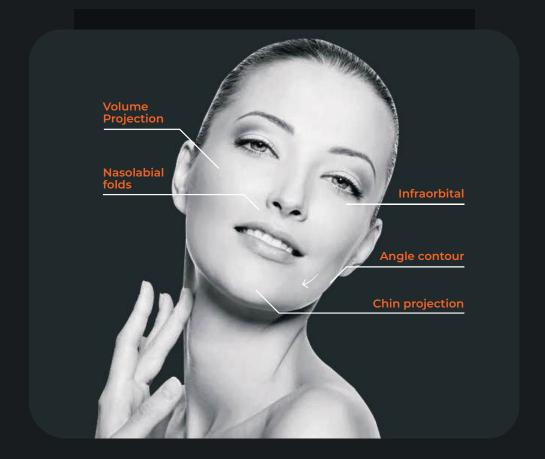

# **BETTER HARMONY**

And well-defined facial contours.

Using the **custom-made permanent implant**, designed according to your bone anatomy, the results are visible immediately, such as the harmony of facial contours (reduction of sagging and wrinkles and a greater elevation in the cheekbones) and the mandibular contour with a better defined chin.